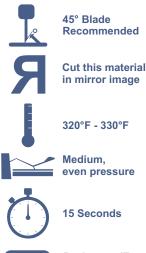

#### **Special Precautions**

★Columbia Blue, Metallics, Metal Flakes, and Neon colors cannot be layered beneath anything.

Peel warm (Except Neon and Columbia Blue - Peel Cold), cover with Teflon & repress for 2 seconds.