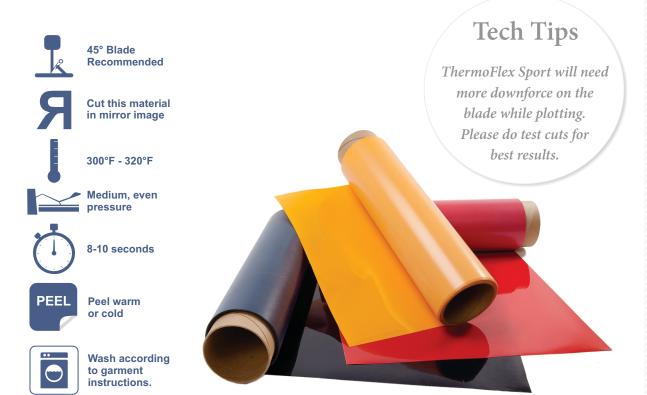

# Specialty Materials

THE BEST GARMENT DECORATION PRODUCTS

## Thermo Flex SPURT

- Semi-Gloss finish
- Bridges the gaps in open-mesh athletic jerseys
- Blocks dye-migration
- Pressure-sensitive carrier allows easy weeding

### **Acceptable Fabrics**

Cotton, Uncoated Polyester, Mesh, and Poly-blend fabrics Excluding Nylon

#### Sizing Available

Available Widths (in.): 13.5", 18", and 27" Available Lengths (ft.): 15', 30', 45', 60', 75, and 150' rolls

#### **Thickness**

6.8 mils/170 microns

### **Special Precautions**

This is a PVC product, which emits hazardous fumes when cut with a laser machine! \*This product cannot be layered.



White SP-4100\*

Storm Grey SP-4150 \*

> Black SP-4236 \*

Red SP-4301★

Orange SP-4333\*

Maroon SP-4350 \*

Athletic Yellow SP-4426 \*

> Navy Blue SP-4513\*

Royal Blue SP-4522 \*

Columbia Blue SP-4576 \*

> Purple SP-4584\*

Kelly Green SP-4633★

Dark Green SP-4676\*

Old Gold

Neon Pink

Test on dazzle cloth and other moisture-wicking polyesters. Moisture-wicking materials have better adhesion when washed and dried using no fabric softener or blotted with rubbing alcohol before pressing. Be advised that dye migration has occurred with low energy dyes in polyester and poly-blend fabrics.